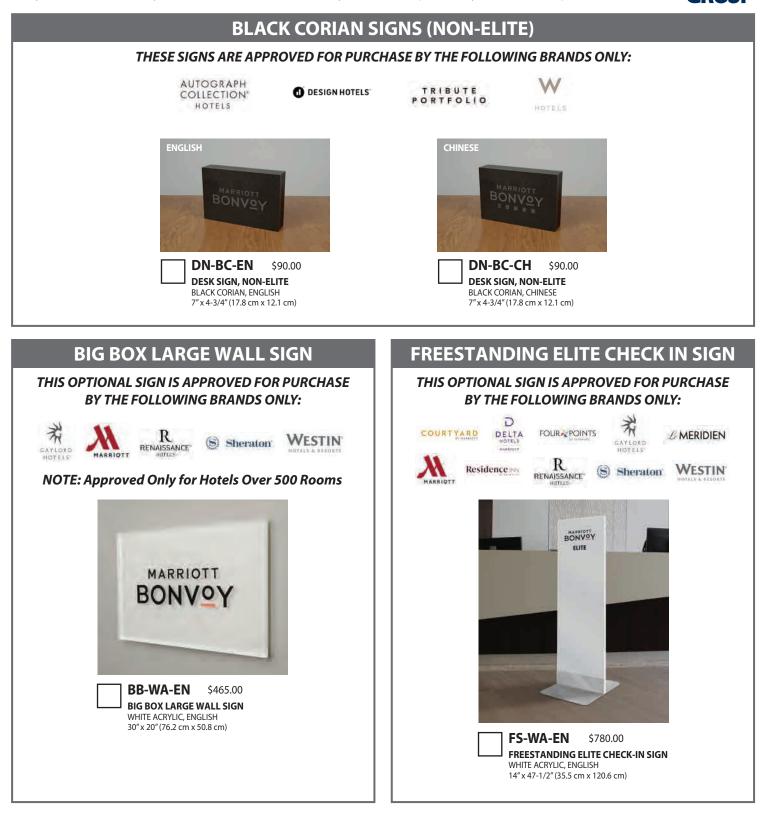

## MARRIOTT BONVOY REPLACEMENT SIGNAGE

White Corian (Non-Elite)

Pedestal Sign (Elite)

White Polished Acrylic (Non-Elite)

Black Corian

Hardware Kit

Large Wall Sign

Find your brand, then make your selections from that section only. Check each option that you would like to purchase.

Find your brand, then make your selections from that section only. Check each option that you would like to purchase.

Find your brand, then make your selections from that section only. Check each option that you would like to purchase.

Find your brand, then make your selections from that section only. Check each option that you would like to purchase.