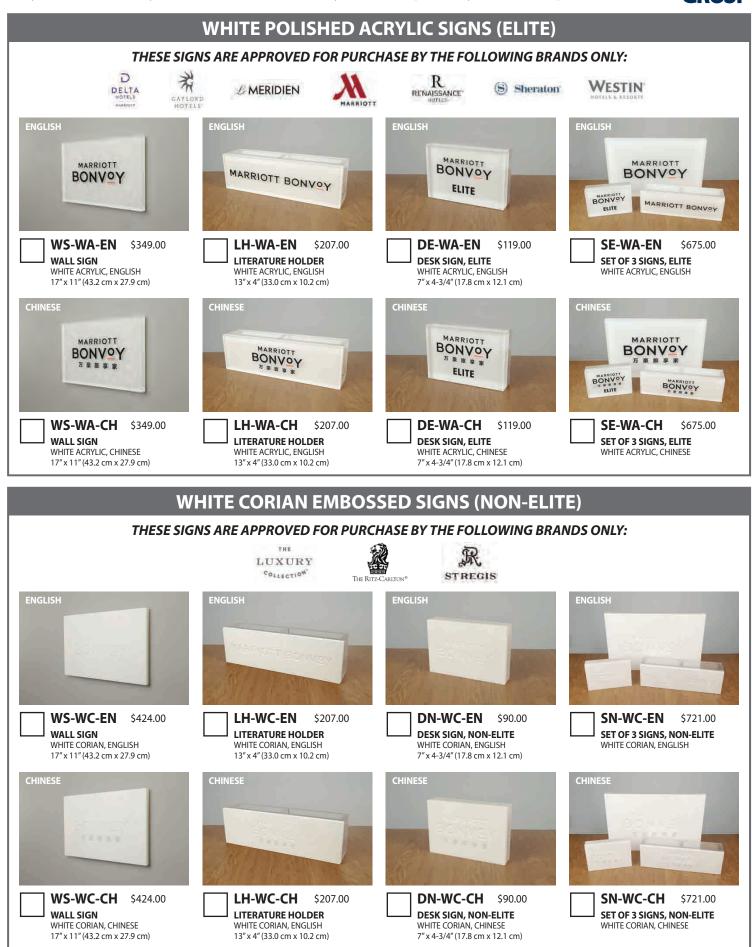

## MARRIOTT BONVOY REPLACEMENT SIGNAGE

White Corian (Non-Elite)

Pedestal Sign (Elite)

White Polished Acrylic (Non-Elite)

Black Corian

Hardware Kit

Large Wall Sign

Find your brand, then make your selections from that section only. Check each option that you would like to purchase.

Find your brand, then make your selections from that section only. Check each option that you would like to purchase.

Find your brand, then make your selections from that section only. Check each option that you would like to purchase.

Find your brand, then make your selections from that section only. Check each option that you would like to purchase.