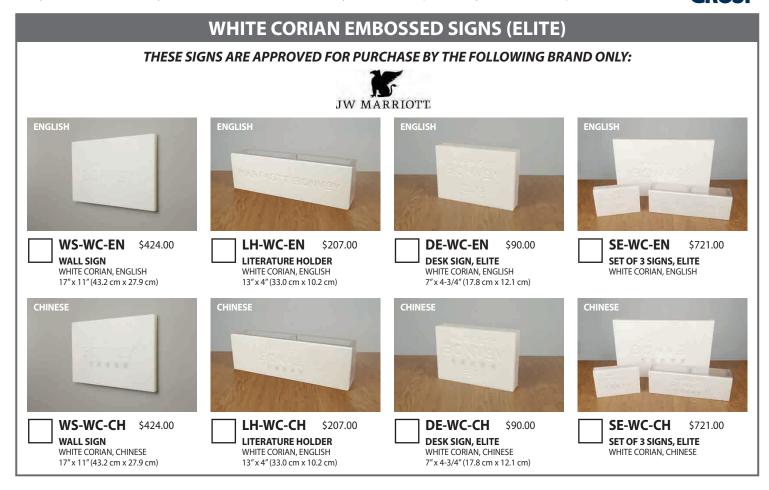

## MARRIOTT BONVOY REPLACEMENT SIGNAGE

White Corian (Non-Elite)

Pedestal Sign (Elite)

White Polished Acrylic (Non-Elite)

Black Corian

Hardware Kit

Large Wall Sign

Find your brand, then make your selections from that section only. Check each option that you would like to purchase.

Find your brand, then make your selections from that section only. Check each option that you would like to purchase.

Find your brand, then make your selections from that section only. Check each option that you would like to purchase.

Find your brand, then make your selections from that section only. Check each option that you would like to purchase.