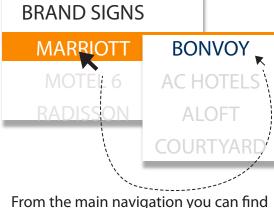

From the main navigation you can find your BONVOY replacement signage via Shop - Brand Signs - Marriott - BONVOY

Be sure to only purchase the signage that your brand is approved for. If you are having issues please reach out to us via chat on the bottom right of our site