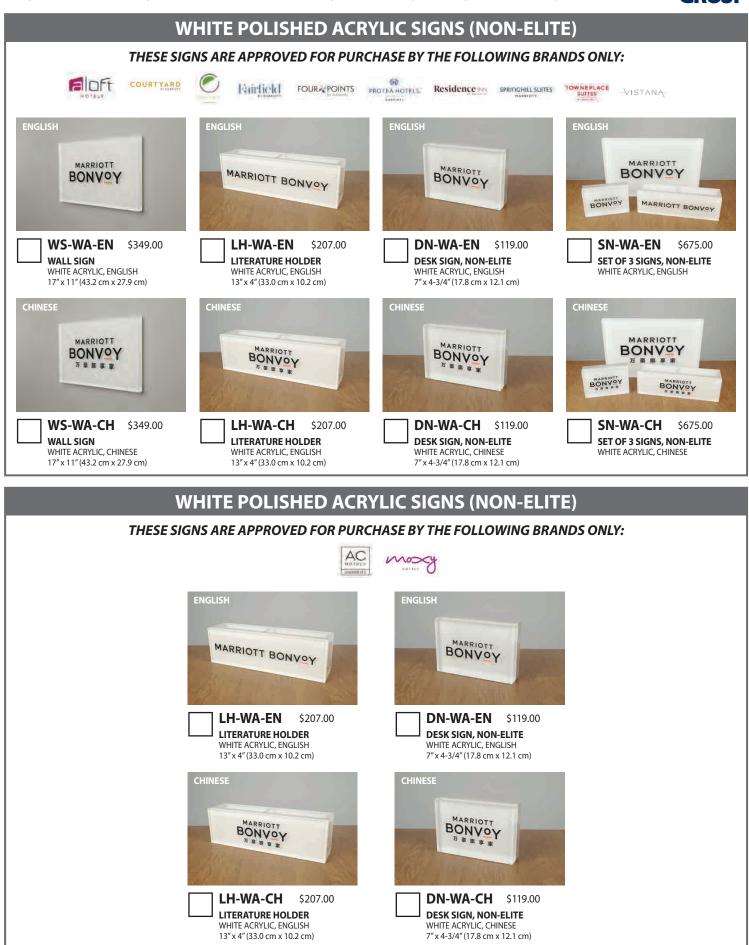

## MARRIOTT BONVOY REPLACEMENT SIGNAGE

White Corian (Non-Elite)

Pedestal Sign (Elite)

White Polished Acrylic (Non-Elite)

Black Corian

Hardware Kit

Large Wall Sign

Find your brand, then make your selections from that section only. Check each option that you would like to purchase.

Find your brand, then make your selections from that section only. Check each option that you would like to purchase.

Find your brand, then make your selections from that section only. Check each option that you would like to purchase.

Find your brand, then make your selections from that section only. Check each option that you would like to purchase.