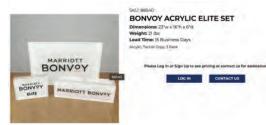

## MARRIOTT BONVOY REPLACEMENT SIGNAGE

White Corian (Non-Elite)

Pedestal Sign (Elite)

White Polished Acrylic (Non-Elite)

Black Corian

Hardware Kit

Large Wall Sign

Find your brand, then make your selections from that section only. Check each option that you would like to purchase.