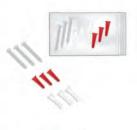

## MARRIOTT BONVOY REPLACEMENT SIGNAGE

White Corian (Non-Elite)

Pedestal Sign (Elite)

White Polished Acrylic (Non-Elite)

Black Corian

Hardware Kit

Large Wall Sign

Find your brand, then make your selections from that section only. Check each option that you would like to purchase.