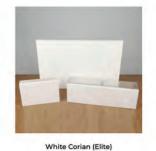

## MARRIOTT BONVOY REPLACEMENT SIGNAGE

White Corian (Non-Elite)

Pedestal Sign (Elite)

White Polished Acrylic (Non-Elite)

Black Corian

Hardware Kit

Large Wall Sign

Find your brand, then make your selections from that section only. Check each option that you would like to purchase.